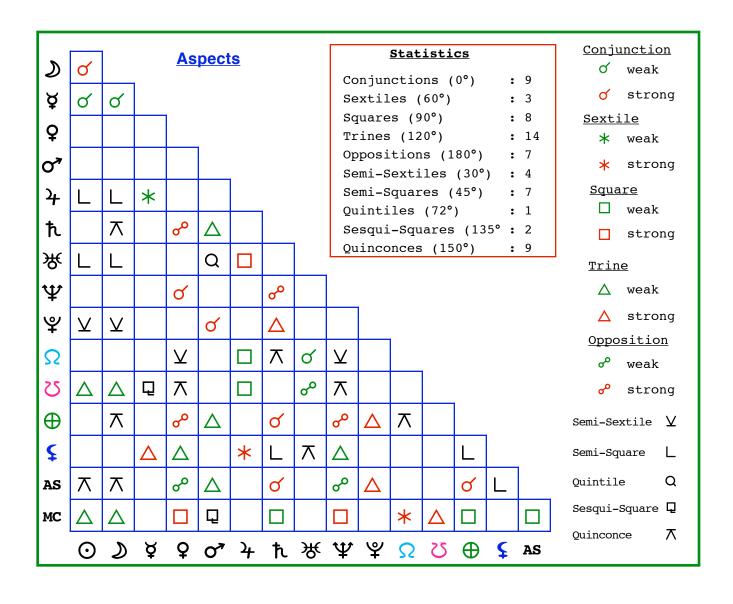

#### Interpretation of planetary aspects

#### Conjunctions (0°)

Sun - Mercury: Valorisation of intellectual abilities.

Sun - Moon: Good equilibrium between the masculin and feminin principles.

Mercury - Moon: Easiness, futility and superficiality.

Venus - Neptune : Love communion. Sensuality. At one's talent's disposal.

Mars - Pluto : Destructive or autodestructive aggressivity. Sadism.

#### Sextiles (60°)

Mercury - Jupiter: Organisational intelligence. Gift for negotiations and mediation.

#### Squares (90°)

Jupiter - Uranus : Hypertrophy and inflation. Attraction of gambling.

#### **Trines (120°)**

Mars - Saturn : Cold-blooded and undertakes heavy responsibilities. Endurance and efficiency.

Saturn - Pluto: Renovation and regeneration. Questioning.

#### Oppositions (180°)

Venus - Saturn : Sad sensibility. Affective frustration. Masochism.

Saturn - Neptune: Megalomanie and tendency towards feeling that one is a victim.