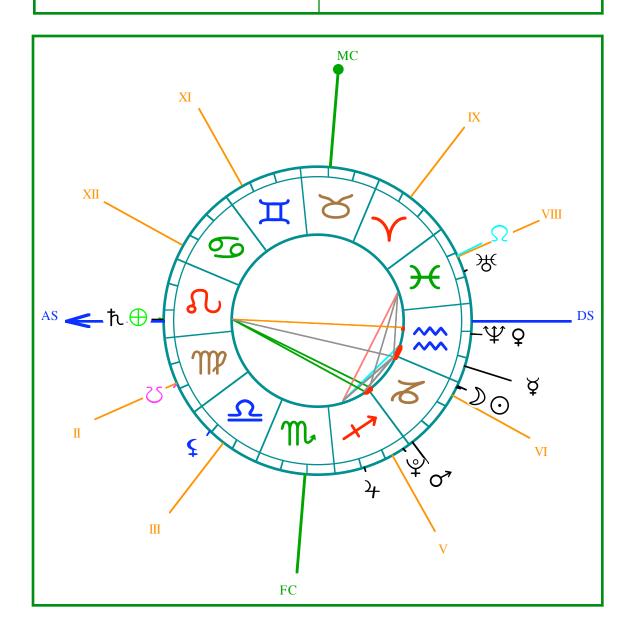

or:

(Longitude: 118°24' W / Latitude: 33°57' N / - 08 h 00 mn)

at: 3:08 AM

**Type of chart :** Tropical chart in Placidus Houses

Sign: Capricorn Ascendant: Leo

|   | Object           | Sign                | Long.   | House |
|---|------------------|---------------------|---------|-------|
| 0 | Sun              | Capricorn           | 28° 39' | VI    |
| D | Moon             | Capricorn           | 28° 10' | VI    |
| ğ | Mercury          | Aquarius            | 06° 20' | VI    |
| Q | Venus            | Aquarius            | 18° 45' | VI    |
| 7 | Mars             | Capricorn           | 01° 40' | V     |
| 4 | Jupiter          | Sagittarius         | 11° 45' | IV    |
| ħ | Saturn           | Leo 23° 24' R       |         | XII   |
| ₩ | Uranus           | Pisces              | 12° 16' | VII   |
| Ψ | Neptune          | Aquarius            | 18° 45' | VI    |
| Ψ | Pluto            | Sagittarius 27° 40' |         | V     |
|   | (R : retrograde) |                     |         |       |

| Object                                 | Sign   | Long.     | House |
|----------------------------------------|--------|-----------|-------|
| <b>Ç</b> Lilith                        | Libra  | 10° 06'   | I     |
|                                        | Pisces | 18° 42' R | VIII  |
| South Node                             | Virgo  | 18° 42' R | I     |
| Part of Fortune                        | Leo    | 23° 18'   | XII   |
| Mean Lilith and Lunar Nodes longitudes |        |           |       |

| House                | Long.   | Sign        |
|----------------------|---------|-------------|
| I (AS) - Me          | 23° 47' | Leo         |
| II - Resources       | 17° 55' | Virgo       |
| III - Relations      | 16° 34' | Libra       |
| IV - Home, roots     | 19° 11' | Scorpio     |
| V - (re)Creation     | 22° 58' | Sagittarius |
| VI - Activities      | 24° 52' | Capricorn   |
| VII - Partnership    | 23° 47' | Aquarius    |
| VIII - Crisis        | 17° 55' | Pisces      |
| IX - The faraway     | 16° 34' | Aries       |
| X (MC) - Social life | 19° 11' | Taurus      |
| XI - Affinities      | 22° 58' | Gemini      |
| XII - Tribulations   | 24° 52' | Cancer      |

# Interpretation of planets positions in Houses

| Object  | House                                                     | Signification                                                                                                                                                                                                            |
|---------|-----------------------------------------------------------|--------------------------------------------------------------------------------------------------------------------------------------------------------------------------------------------------------------------------|
| Sun     | VI - Activities                                           | Mastery in work.                                                                                                                                                                                                         |
| Moon    | VI - Activities                                           | Instability in work. Relations with the subordinated.                                                                                                                                                                    |
| Mercury | VI - Activities                                           | Manual skills and good adjustment to work.                                                                                                                                                                               |
| Venus   | VI - Activities                                           | Unity of love, work and health.                                                                                                                                                                                          |
| Mars    | V - (re)Creation                                          | Rowdy loves and dilapidation in game.                                                                                                                                                                                    |
| Jupiter | IV - Home, roots                                          | Increased possessions in the family.                                                                                                                                                                                     |
| Saturn  | XII - Tribulations                                        | Sacrifice and renoncement. Inner prison.                                                                                                                                                                                 |
| Uranus  | VII - Partnership                                         | Independent marital life. Sudden marriage and separation.                                                                                                                                                                |
| Neptune | VI - Activities                                           | Professional accomplishment thanks to intuition.                                                                                                                                                                         |
| Pluto   | V - (re)Creation                                          | Irresistible and dramatically passionate relationships.                                                                                                                                                                  |
|         | Sun Moon Mercury Venus Mars Jupiter Saturn Uranus Neptune | Sun VI - Activities  Moon VI - Activities  Mercury VI - Activities  Venus VI - Activities  Mars V - (re)Creation  Jupiter IV - Home, roots  Saturn XII - Tribulations  Uranus VII - Partnership  Neptune VI - Activities |